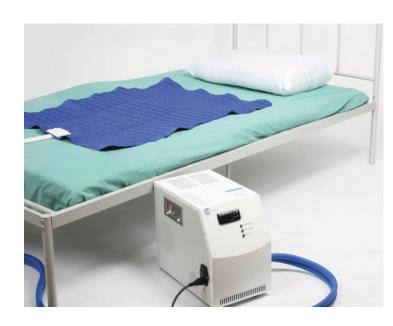

with their loved ones without having to cool a whole room.

The portable CoverCool™ cooling system can be used to turn any bed into a refrigerated bed and allows families to cool a deceased child or adult at home, thereby preserving their appearance, condition and dignity.

CoverCool™ consists of a small cooling unit which circulates fluid through a cooling pad, which can be simply placed on top of the deceased. The Covercool Unit is portable, light, flexible and utilises thermoelectric cooling process rather than standard refrigeration.

The unit is set up in seconds, cooling the deceased directly and this is only switched on when required.

To find out more about Shotton Parmed, please contact Simone on 0408316477 for further information.