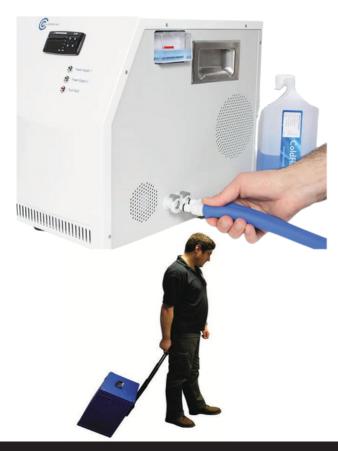

CoverCool™ consists of a small cooling unit which circulates fluid through a cooling pad, which can be simply placed on top of the deceased. The Covercool Unit is portable, light, flexible and utilises thermoelectric cooling process rather than standard refrigeration.

The unit is set up in seconds, cooling the deceased directly and this is only switched on when required.

To find out more about Shotton Parmed, please contact Simone on 0408316477 for further information.